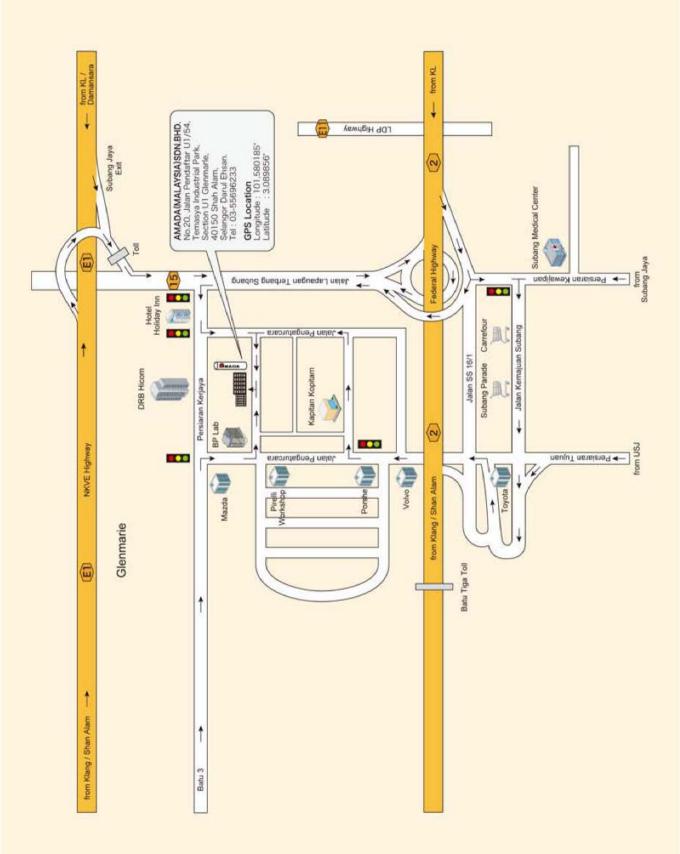

#### AMADA (M) SDN BHD

No.20, Jalan Pendaftar U1/54, Temasya Industrial Park, Section U1, Glenmarie, 40150 Shah Alam, Selangor

> Tel: 03-5569 6233 Fax: 03-5569 6211

| Company N | lame: |
|-----------|-------|
|-----------|-------|